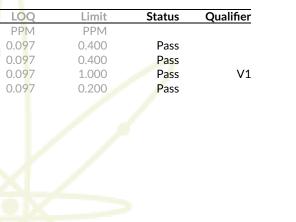

Result

< 0.097

< 0.097

< 0.097

< 0.097

PPM

Powered by Confident LIMS 7 of 12

Sample: 2411LVL1377.6428